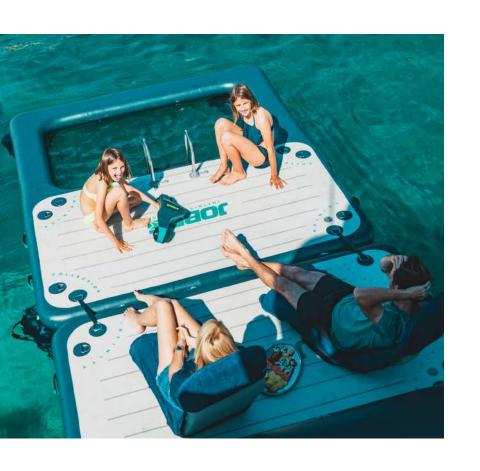

## POOLPLATFORM

2.9 x 2.5m /price / week 300€

### PLATFORM

4 x 2m / 2,5 x 1,5 m price / week 350€ / 250€

\*other inflatable toys on request, colours may vary