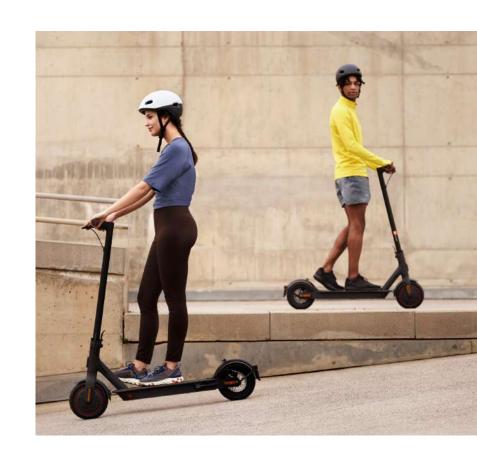

FLITEBOARD 5.0/5.8/AIR

price / week 2400€

deposit 1000€

AUDI E-TRON AEROFOILS

price / week 2400€

deposit 1000€

PLURATO SAILFIN

price / week 1800€

deposit 1000€



### **JETBOARD**

AWAKE

price / week 2500€

deposit 1000€

RADINN price / week 2200€ deposit 1000€



## SCUBAJET SEASCOOTER

SCUBAJET PRO\* price / week 250€

SCUBAJET PRO XR usable like a jet engine for SUP&Kayak price / week 350€



## NAVBOW + SEASCOOTER

Seascooter coming with one battery price / week 250€



## JOBE SEASCOOTER

coming with two batteries price / week 170€



### SIPABOARD

motorized electric paddle board up to 5km/h with LED lights price / week 350€



## YAMAHA AQUACRUISE

inflatable jetski for kids coming with one battery price / week 130€



### E - SCOOTER

XIAOMI Essential price / week 120€



# INFLATABLE PROGRAM



#### SUP

inflatable SUP 10/10.6 price / week 100€



#### KAYAK

Aquamarine Tomahawk or other price / week 130€



## POOLPLATFORM

2.9 x 2.5m /price / week 300€

### PLATFORM

4 x 2m / 2,5 x 1,5 m price / week 350€ / 250€

\*other inflatable toys on request, colours may vary

## INFLATABLE PROGRAM



## HOTSEAT / BANANA

for 1 person coming with rope / pump price / week 80€

for 3 persons coming with rope / pump price / week 100€



## **SOFA**

Jobe Lunar / Binar for 3 persons usable for towing or relaxing coming with rope / pump price / week 200€



## TOWABLE SEA - ESTA

for 3 persons
usable for towing or relaxing
coming with rope / pump
price / week 200€

\*other inflatable toys on request, colours may vary

## INFLATABLE PROGRAM



#### FLOATING ISLAND

com