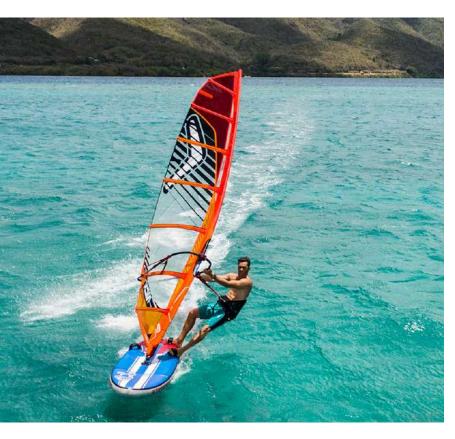

unar / Binar for 3 persons usable for towing or relaxing coming with rope / pump price / week 200€



## TOWABLE SEA - ESTA

for 3 persons
usable for towing or relaxing
coming with rope / pump
price / week 200€

\*other inflatable toys on request, colours may vary

## INFLATABLE PROGRAM



#### FLOATING ISLAND

coming with rope / pump
Retreat Island -suitable for 6 persons
connectable to retreat Island/ manta
price / week 200€



#### PLATFORM MANTA

3 x 1,5m connectable to retreat island / Switch price / week 150€



### JOBE SWITCH

coming with rope / pump usable like a slide or lounger connectable to retreat Island/ Manta price / week 120€

\*other inflatable toys on request, colours may vary

# HARD PROGRAM



## WINGFOIL

5.7 PwrBoard/ RRD Wing 6m2 coming with pump price / week 500€



### Windsurf

sail RRD 4.0/5.0m2 board app.100l price / week 500€



## Wakeboard / Waterski

coming with rope price / week 120€



The toys and services are available throughout the Adriatic Sea & Islands.