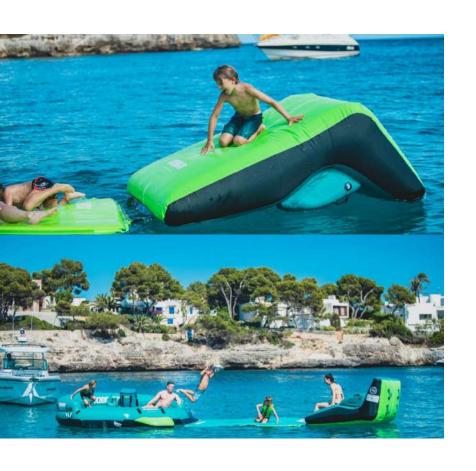

#### PLATFORM MANTA

3 x 1,5m connectable to retreat island / Switch price / week 150€

### JOBE SWITCH

coming with rope / pump usable like a slide or lounger connectable to retreat Island/ Manta price / week 120€

\*other inflatable toys on request, colours may vary