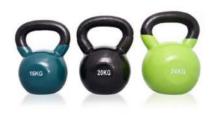

#### **FITNESS SET KETTLEBELL WEIGHT SET**

Ball 10kg, band set, rope, leg weight, mat price / week 100€

Set 1:16 / 20 /24kg Set 2:4 / 8 / 12kg price / week 100€

Total weight: 52kg price / week 100€

#### FITNESS SET KETTLEBELL

Ball 10kg, band set, rope, leg weight, mat price / week 100€

Set 1 : 16 / 20 /24kg Set 2 : 4 / 8 / 12kg price / week 100€