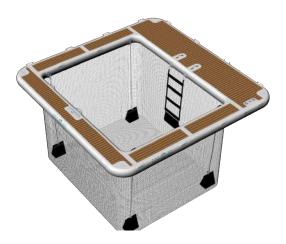

### LUXURY POOL

410x410cm / depth: 220cm price / week 1000€

### **CLASSIC POOL**

410x410cm / depth: 220cm price / week 500€