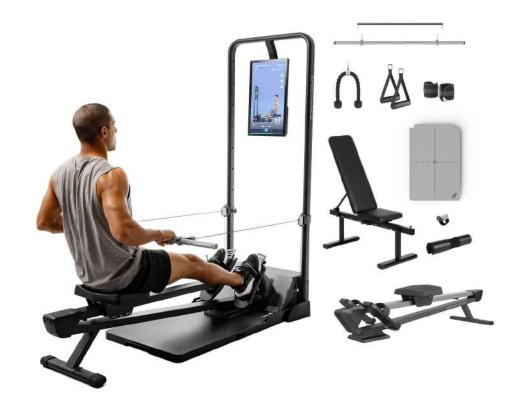

#### **SMART FITNESS MACHINE**

21.5 Inch Tilting Screen **Adjustable Bench Rowing Bench & Bar Premium Handles Adjustable Barbell** Tricep Rope, Ankle Straps **Bluetooth Ring Controller Bluetooth Ring Barbell Clip Belt Extenders** Ski Handles **Barbell Hooks** price / week 1000€