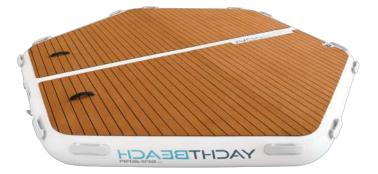

# MULTIDOCK & LOUNGER

205x205cm price / week 350€

#### **PLATFORM**

308x155cm / 410x205cm price / week 500€ / 600€

coming with an electric pump