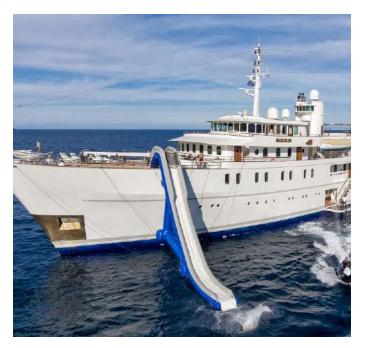

# **SLIDES**

Mini Slide 175-215 cm price / week 600€

Yachtslide 270-350 cm price / week 800€ suiteable for catamarans and other suiteable for catamarans and other

Yachtslide 450-550 cm price / week 1400€

Yachtslide 540-620 cm price / week 1600€

• coming with electric pump / crew handdling fees may apply to you