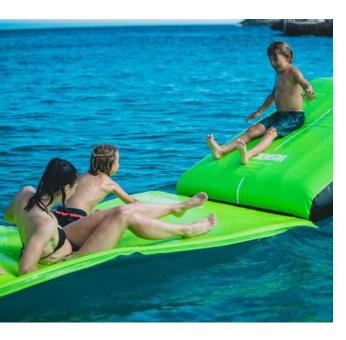

#### **FLOATING ISLAND**

model : JOBE / FIESTA coming with electric pump suitable for 6 - 8 persons price / week 300€

#### **JOBE SWITCH**

coming with rope / pump usable like a slide or lounger connectable to retreat Island/ Manta price / week 120€

• other inflatable toys on request, colours may vary