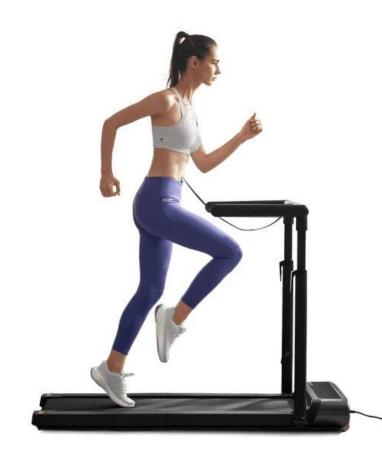

#### TREADMILL

The RUN500 treadmill has been tested at a maximum speed of 16 km/h, supporting a maximum load of 130 kg, with a motor power of 1.25 HP and 932 W. Dimensions: L.162 x W.75 x H.27 cm. Weight : 68kg **price / week 700€** 