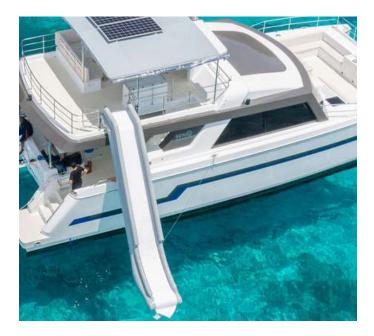

# **SLIDES**

Mini Slide 175-215 cm price / week 600€

Yachtslide 270-350 cm price / week 800€ suiteable for catamarans and other suiteable for catamarans and other

Yachtslide 450-550 cm price / week 1400€

Yachtslide 540-620 cm price / week 1600€

• coming with electric pump / crew handdling fees may apply to you