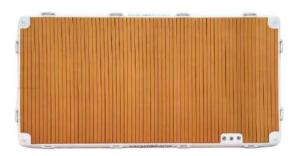

# MULTIDOCK & LOUNGER

205x205cm price / week 350€

#### **PLATFORM**

308x155cm / 410x205cm price / week 500€ / 600€

coming with an electric pump