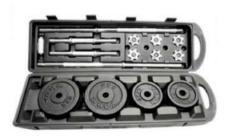

#### **FITNESS SET KETTLEBELL WEIGHT SET**

Ball 10kg, band set, rope, leg weight, mat price / week 100€

Set 1:16 / 20 /24kg Set 2:4 / 8 / 12kg price / week 100€

Total weight: 52kg price / week 100€

#### **WEIGHT SET**

Total weight: 52kg price / week 100€