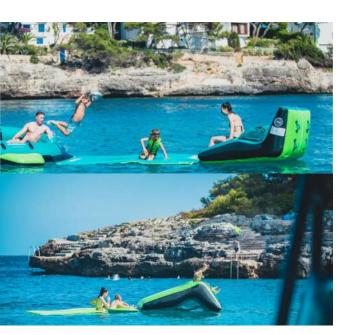

#### **FLOATING ISLAND**

model : JOBE / FIESTA coming with electric pump suitable for 6 - 8 persons price / week 300€

#### **JOBE SWITCH**

coming with rope / pump usable like a slide or lounger connectable to retreat Island/ Manta price / week 120€

• other inflatable toys on request, colours may vary