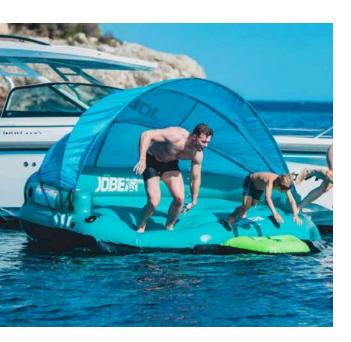

#### **FLOATING ISLAND**

model : JOBE / FIESTA coming with electric pump suitable for 6 - 8 persons price / week 300€

#### **JOBE SWITCH**

coming with rope / pump usable like a slide or lounger connectable to retreat Island/ Manta price / week 120€

• other inflatable toys on request, colours may vary