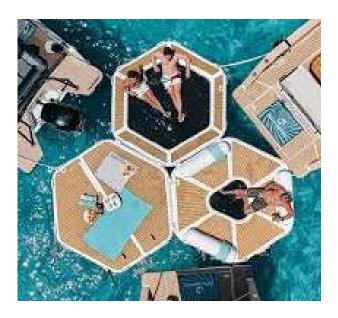

# THE YACHTBEACH PROGRAM

The Yachtbeach hexplatforms are made of UV and salt water resistant dropstitch material with a thickness of 20 cm and flexible EVA teak. The stable platforms can be used in many different ways.

#### **RELAX ZONE**

suitable for 6 persons, 250x290 cm price / week 350€

#### **SPORTZONE**

250x290cm price / week 300€

#### PARTYZONE

250x290 cm price / week 300€

coming with an electric pump