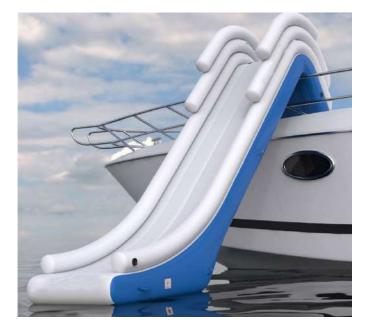

# **SLIDES**

Mini Slide 175-215 cm price / week 600€

Yachtslide 270-350 cm price / week 800€ suiteable for catamarans and other suiteable for catamarans and other

Yachtslide 450-550 cm price / week 1400€