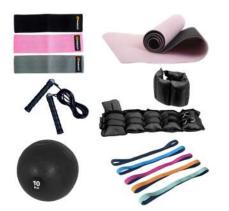

#### **FITNESS SET KETTLEBELL WEIGHT SET**

Ball 10kg, band set, rope, leg weight, mat price / week 100€

Set 1:16 / 20 /24kg Set 2:4 / 8 / 12kg price / week 100€

Total weight: 52kg price / week 100€