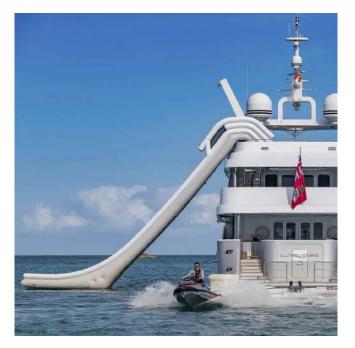

# **SLIDES**

Mini Slide 175-215 cm price / week 600€

Yachtslide 270-350 cm price / week 800€ suiteable for catamarans and other suiteable for catamarans and other

Yachtslide 450-550 cm price / week 1400€

Yachtslide 540-620 cm price / week 1600€

• coming with electric pump / crew handdling fees may apply to you