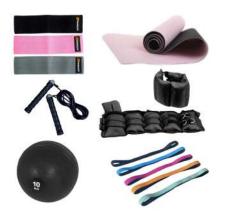

#### **FITNESS SET KETTLEBELL WEIGHT SET**

Ball 10kg, band set, rope, leg weight, mat price / week 100€

Set 1:16 / 20 /24kg Set 2:4 / 8 / 12kg price / week 100€

Total weight: 52kg price / week 100€