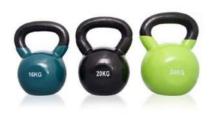

#### **FITNESS SET KETTLEBELL WEIGHT SET**

Ball 10kg, band set, rope, leg weight, mat price / week 100€

Set 1:16 / 20 /24kg Set 2:4 / 8 / 12kg price / week 100€

Total weight: 52kg price / week 100€