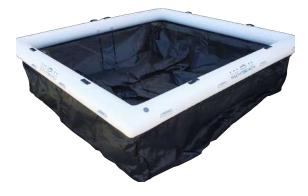

### LUXURY POOL

410x410cm / depth: 220cm price / week 1000€

### **CLASSIC POOL**

410x410cm / depth: 220cm price / week 500€