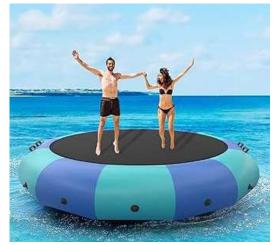

week 350€





#### **SPORTZONE**

250x290cm price / week 300€

#### PARTYZONE

250x290 cm price / week 300€

coming with an electric pump

# THE YACHTBEACH PROGRAM



### LUXURY POOL

410x410cm / depth: 220cm price / week 1000€



### **CLASSIC POOL**

410x410cm / depth: 220cm price / week 500€

# MULTIDOCK & LOUNGER

205x205cm price / week 350€



#### **PLATFORM**

308x155cm / 410x205cm price / week 500€ / 600€

coming with an electric pump

# **SLIDES**



Mini Slide 175-215 cm price / week 600€



Yachtslide 270-350 cm price / week 800€ suiteable for catamarans and other suiteable for catamarans and other



Yachtslide 450-550 cm price / week 1400€



Yachtslide 540-620 cm price / week 1600€

• coming with electric pump / crew handdling fees may apply to you

# **AQUAPARK ELEMENTS**



#### TRAMPOLINE



#### **SLIDE**



#### **TOWERS**



#### **BLAST BAG**



Prices vary due to the setup Crew handdling fees may apply to you

# FISHING EQUIPMENT

### **BASIC / KIDS**

Fishing Rod with Reel 3 Boat Fishing Rigs Kids' Fish Landing Net Fish Bucket Handline Fishing Gear price / week 180€

#### ADVANCED

2 Fishing Rods with Reels (suitable for boat fishing and jigging)
Squid Fishing Gear
5 Light Vertical Jigging Lures
4 Deep-Sea Fishing Rigs
8 Sinkers
Fish Landing Net, scissors, bags
price / week 240€

#### **SPEARFISHING**

Pole spear, mask and snorkel fins, Safety buoy with rope price / week 150€







# YACHTGOLF

#### YACHTGOLF

Yacht Golf Full Kit coming with : golf club set - Wilson floating golf, green golf mat price / week 600€



#### **GOLF MAT /CLUB**

FORB Pro