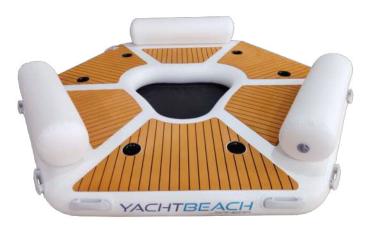

#### **RELAX ZONE**

suitable for 6 persons, 250x290 cm price / week 350€

#### **SPORTZONE**

250x290cm price / week 300€

#### PARTYZONE

250x290 cm price / week 300€

coming with an electric pump