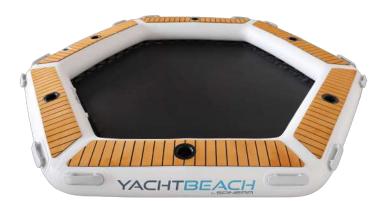

#### **RELAX ZONE**

suitable for 6 persons, 250x290 cm price / week 350€

#### **SPORTZONE**

250x290cm price / week 300€

#### PARTYZONE

250x290 cm price / week 300€

coming with an electric pump