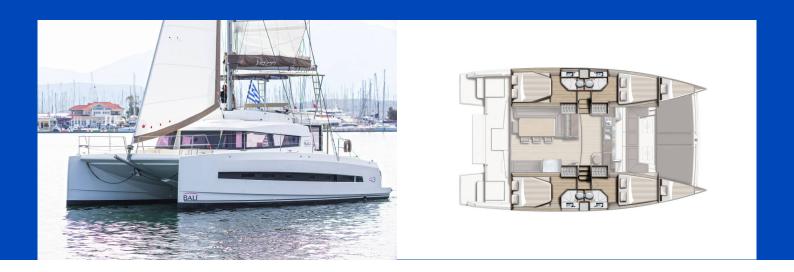

# **BALI 4.3**

Annita (2020)

The Catamaran Bali 4.3 Annita homeport is Preveza, Main Port, Greece. Built in 2020, and accommodates up to 8 + 2 persons in 4 + 2 cabins, and has 4 + 1 heads.

#### **YACHT SPECIFICATIONS**

| Charter base               | Yacht ID        | Brands       |
|----------------------------|-----------------|--------------|
| Preveza, Main Port, Greece | 3862            | Catana Group |
| Name                       | Production year | Length       |
| Annita                     | 2020            | 43 ft        |
| Cabins                     | Berths          |              |
| 4 + 2                      | 8 + 2           |              |
| Head/Shower                | Engine          | Fuel tank    |
| 4+1                        | 2 x 0 HP        | 01           |